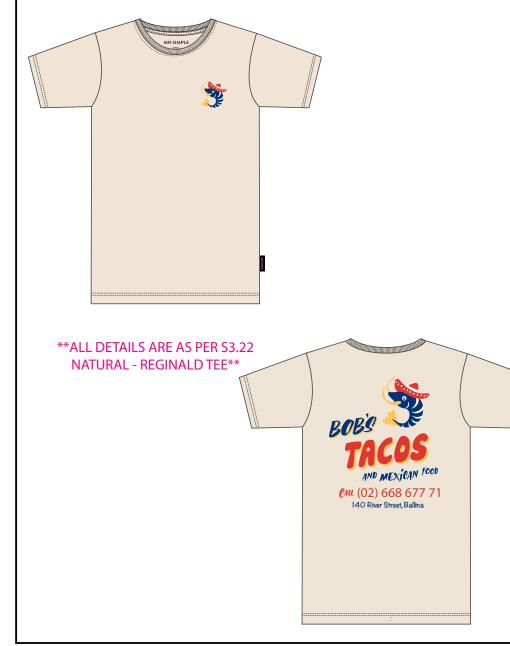

## **BOB'S TACO'S TEE**

**COLOUR:** NATURAL (PANTONE 12-0304 TPX-AS PER S3.22 REGINALD TEE) **HT LABEL COLOUR:** MS-HTL-BLK-VN **BINDING COLOUR:** GREY MARLE (AS PER LAST SEASON)

# MR SIMPLE SUMMER 22 BOB'S TACO'S TEE

| FABRIC & TRIM COLOURS:                                          |                                         | POSITION / INSTRUCTION                                                                                                             |
|-----------------------------------------------------------------|-----------------------------------------|------------------------------------------------------------------------------------------------------------------------------------|
| MAIN FABRIC :<br>100% ORGANIC COTTON, SJ, 26S, 170GSM           | SEE SPECIFIC COLOUR WAY ON PAGE 2       | MAIN BODY                                                                                                                          |
| BINDING FABRIC :<br>100% ORGANIC COTTON, SJ, 26S, 170GSM        | GREY MARLE (AS PER LAST SEASON)         | NECK / SHOULDER LINE                                                                                                               |
| <b>RIB:</b><br>95% ORGANIC COTTON / 5% ELASTANE, 1X1 RIB 260GSM | DTM MAIN FABRIC                         | NECK                                                                                                                               |
| THREAD:<br>COTTON / POLY                                        | MAIN & BINDING THREAD - DTM MAIN FABRIC | ALL STITCHING                                                                                                                      |
| LABELS FOR ALL COLOURWAYS:                                      |                                         | POSITION / INSTRUCTION                                                                                                             |
| PIP LABEL:                                                      | MS PIP 02-BLACK                         | SEW 120MM UP FROM HEM ON LHS EXTERNAL SIDE<br>SEAM WITH 8MM OF LABEL VISIBLE                                                       |
| SWINGTAGS:                                                      | MS SWING 14                             | PIN 20MM UNDER LEFT ARM                                                                                                            |
|                                                                 | ORGANIC SWINGTAG 01                     | ATTACHED TO SWING CORD BEHIND MS SWING 14                                                                                          |
| HEAT TRANSFER LABEL:                                            | SEE SPECIFIC COLOUR WAY ON PAGE 2       | ADHERED TO INTERNAL CB<br>SIZES XS TO M: 15mm DOWN FROM BINDING<br>SIZES L TOXXL : 20mm DOWN FROM BINDING<br>(Tolerance : +/- 5mm) |
| STICKER:                                                        | MS STICKER 10                           | 1.CENTERED ON BACK OF MS SWING 14 CENTERED<br>2. FRONT BOTTOM RIGHT CORNER OF MS POLYBAG01                                         |
| PACKAGING & PRESSING:                                           | MS POLY BAG 01 BIO                      | LIGHT PRESSING TO REMOVE CREASES<br>& FOLD GARMENT & PLACE IN BAG                                                                  |