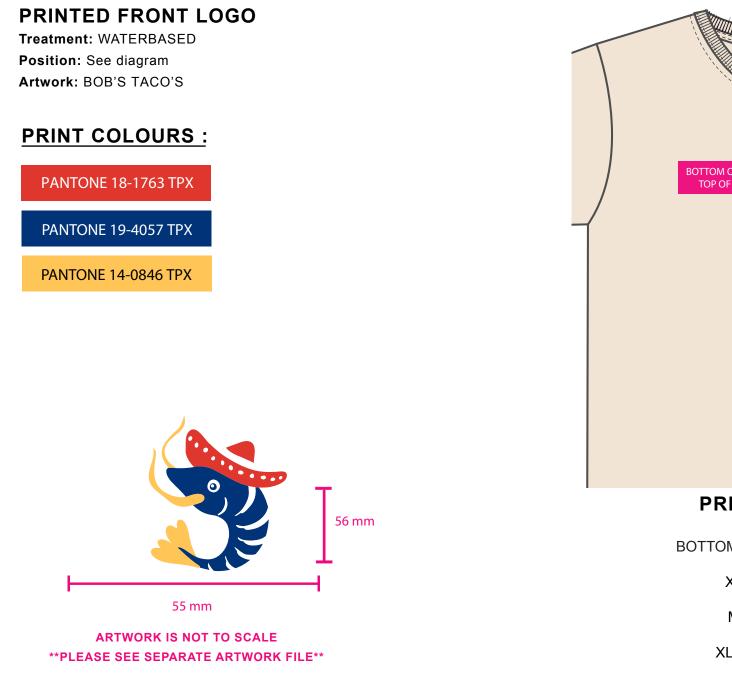

### PRINTED BACK LOGO

Treatment: WATERBASED Position: See diagram Artwork: BOB'S TACO'S

#### **PRINT COLOURS :**

PANTONE 18-1763 TPX

PANTONE 19-4057 TPX

PANTONE 14-0846 TPX

251 mm

ARTWORK IS NOT TO SCALE \*\*PLEASE SEE SEPARATE ARTWORK FILE\*\* **CENTER BACK** 