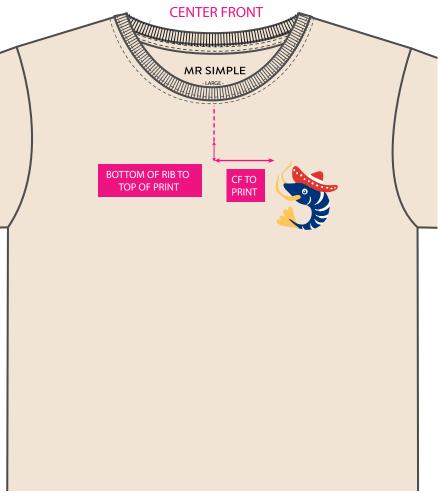

#### **PRINT PLACEMENT**

BOTTOM OF RIB TO TOP OF PRINT

XS & S SIZES: 85 MM

M & L SIZES: 90 MM

XL & XXL SIZES: 95 MM

CF TO PRINT

XS,S,M,L,XL & XXL SIZES: 65 MM