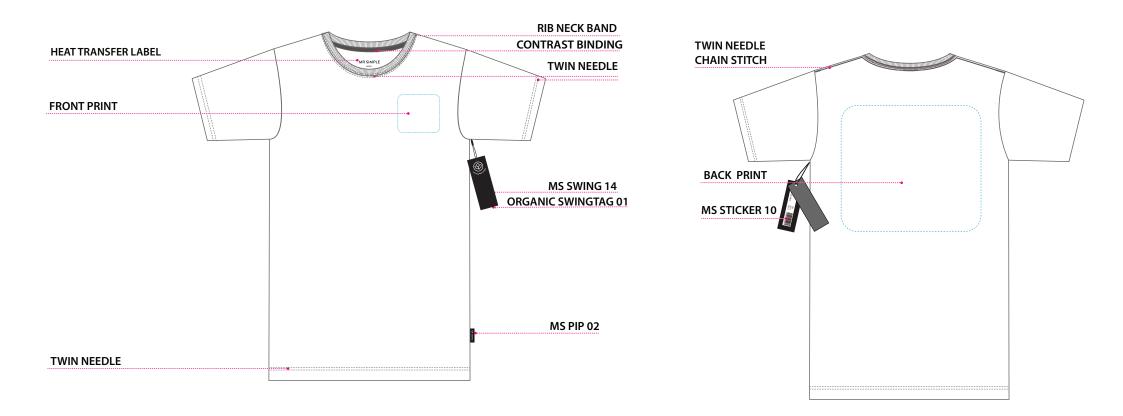

# MR SIMPLE SUMMER 22 BOB'S TACO'S TEE

| FABRIC & TRIM COLOURS:                                          |                                         | POSITION / INSTRUCTION                                                                                                             |
|-----------------------------------------------------------------|-----------------------------------------|------------------------------------------------------------------------------------------------------------------------------------|
| MAIN FABRIC :<br>100% ORGANIC COTTON, SJ, 26S, 170GSM           | SEE SPECIFIC COLOUR WAY ON PAGE 2       | MAIN BODY                                                                                                                          |
| BINDING FABRIC :<br>100% ORGANIC COTTON, SJ, 26S, 170GSM        | GREY MARLE (AS PER LAST SEASON)         | NECK / SHOULDER LINE                                                                                                               |
| <b>RIB:</b><br>95% ORGANIC COTTON / 5% ELASTANE, 1X1 RIB 260GSM | DTM MAIN FABRIC                         | NECK                                                                                                                               |
| THREAD:<br>COTTON / POLY                                        | MAIN & BINDING THREAD - DTM MAIN FABRIC | ALL STITCHING                                                                                                                      |
| LABELS FOR ALL COLOURWAYS:                                      |                                         | POSITION / INSTRUCTION                                                                                                             |
| PIP LABEL:                                                      | MS PIP 02-BLACK                         | SEW 120MM UP FROM HEM ON LHS EXTERNAL SIDE<br>SEAM WITH 8MM OF LABEL VISIBLE                                                       |
| SWINGTAGS:                                                      | MS SWING 14                             | PIN 20MM UNDER LEFT ARM                                                                                                            |
|                                                                 | ORGANIC SWINGTAG 01                     | ATTACHED TO SWING CORD BEHIND MS SWING 14                                                                                          |
| HEAT TRANSFER LABEL:                                            | SEE SPECIFIC COLOUR WAY ON PAGE 2       | ADHERED TO INTERNAL CB<br>SIZES XS TO M: 15mm DOWN FROM BINDING<br>SIZES L TOXXL : 20mm DOWN FROM BINDING<br>(Tolerance : +/- 5mm) |
| STICKER:                                                        | MS STICKER 10                           | 1.CENTERED ON BACK OF MS SWING 14 CENTERED<br>2. FRONT BOTTOM RIGHT CORNER OF MS POLYBAG01                                         |
| PACKAGING & PRESSING:                                           | MS POLY BAG 01 BIO                      | LIGHT PRESSING TO REMOVE CREASES<br>& FOLD GARMENT & PLACE IN BAG                                                                  |