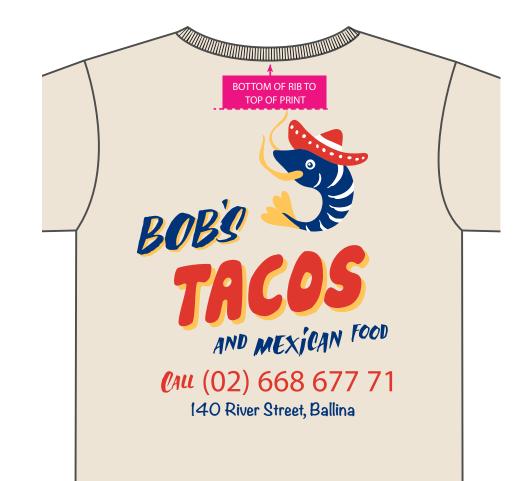

#### **PRINT PLACEMENT**

BOTTOM OF RIB TO TOP OF PRINT

XS & S SIZES: 85 MM

M & L SIZES: 90 MM

XL & XXL SIZES: 95 MM

CF TO PRINT

XS,S,M,L,XL & XXL SIZES: 65 MM

### PRINTED BACK LOGO

Treatment: WATERBASED Position: See diagram Artwork: BOB'S TACO'S

#### **PRINT COLOURS :**

PANTONE 18-1763 TPX

PANTONE 19-4057 TPX

PANTONE 14-0846 TPX

251 mm

ARTWORK IS NOT TO SCALE \*\*PLEASE SEE SEPARATE ARTWORK FILE\*\* **CENTER BACK** 

#### PRINT PLACEMENT

BOTTOM OF RIB TO TOP OF PRINT

XS & S SIZES: 85 MM

M & L SIZES: 90MM

XL & XXL SIZES: 95 MM